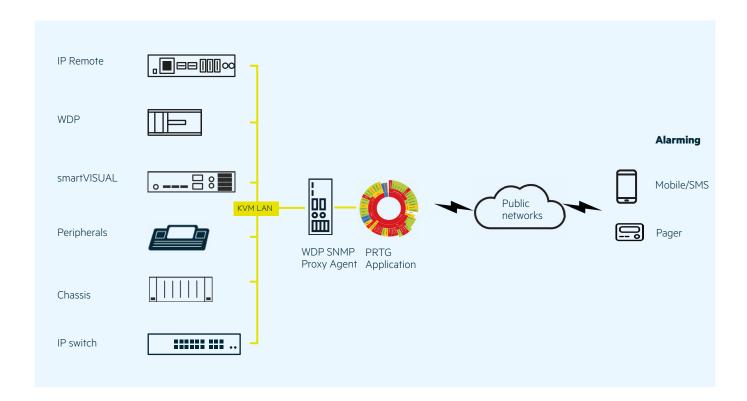

## **Application example**

The PRTG application provides the central link between all IP-based WEYTEC and third party components to alerting end-points. PRTG queries individual components and compares their actual values with reference values. There are multiple protocols and query types, such as SNMP and ping.