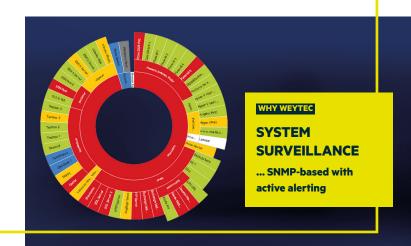

## **PRTG Network Monitor**

**KVM** Monitoring

The PRTG network monitoring tool from Paessler AG is a web application that can be installed on any Windows computer. PRTG provides users with a direct overview of system components, displaying their operationally relevant status on web pages. This overview assists in ensuring the smooth operation of a WDP (WEYTEC distributionPLATFORM) environment and provides various alarm options to ensure fast support.

- Accurate and real-time monitoring of all IP-based components in the WDP network
- HTML-based, runs on WDP maintenance PC
- Provides an overview of all supported network components
- Monitoring of device and service status
- Displaying errors and non-accessible devices in color
- Triggers external alarms
- SNMP-based
- Alarm transmission to mobile phones and pagers
- Compatible and integrated with WEYTEC KVM products and solutions