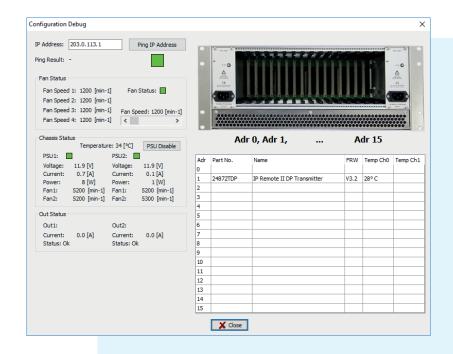

# **Software Monitoring and Management**

- Chassis
- PSUs
- Fan status and speed
- Inserted modules
- Optional: PRTG tool (SNMP)