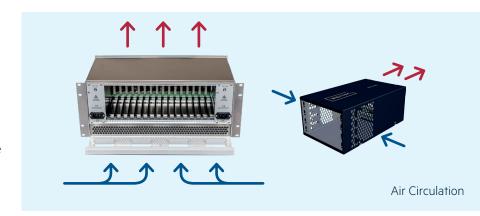

### **Designed for 24/7 operations**

- Optimized cooling (front-to-back)
- Ideal for cool-corridor installations
- 16 Slot Chassis with replaceable filter mats
- Power supplies and modules are hot-pluggable