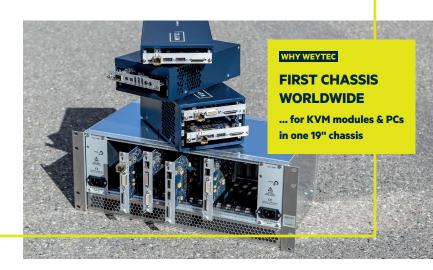

# Chassis and Boxes

For smart uncluttered rack and workplace installations

WEYTEC manufactures a variety of KVM chassis and boxes which provide perfectly integrated solutions for any environment. Chassis and boxes house transmitters, receivers, mini PCs and all other WEYTEC card modules. Hot-pluggable and designed for 24/7 operations, the chassis deliver the highest levels of flexibility and reliability with the smallest footprint in terms of energy and space requirements.

- Housing for KVM cards and mini PCs
- · Scaleable for any requirement
- Robust & reliable
- Flexible & hot-pluggable
- Lowest hardware footprint on the market
- Redundant power supplies
- Highest efficiency
- Management and monitoring capabilities

#### **UNMATCHED**

Up to 32 4K video channels in only 4 rack units

### **Designed for 24/7 operations**

- Optimized cooling (front-to-back)
- Ideal for cool-corridor installations
- 16 Slot Chassis with replaceable filter mats
- Power supplies and modules are hot-pluggable