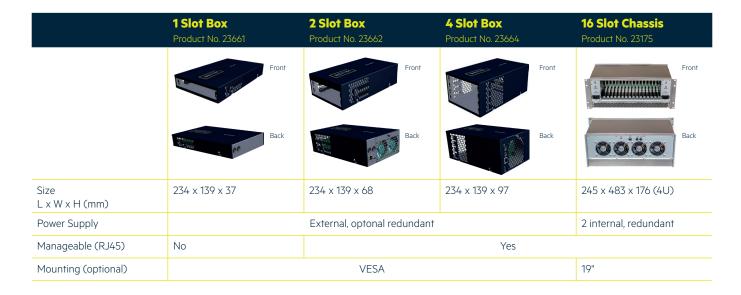

Cs
- · Scaleable for any requirement
- Robust & reliable
- Flexible & hot-pluggable
- Lowest hardware footprint on the market
- Redundant power supplies
- Highest efficiency
- Management and monitoring capabilities

## Installation in the system room and at the workplace

- 19" racks including cable management
- VESA mounting









#### WHY WEYTEC

#### **UNMATCHED**

Up to 32 4K video channels in only 4 rack units





### **Designed for 24/7 operations**

- Optimized cooling (front-to-back)
- Ideal for cool-corridor installations
- 16 Slot Chassis with replaceable filter mats
- Power supplies and modules are hot-pluggable



# **Software Monitoring and Management**

- Chassis
- PSUs
- Fan status and speed
- Inserted modules
- Optional: PRTG tool (SNMP)



#### **Available products**