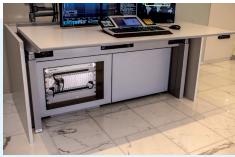

## Installation in the system room and at the workplace

- 19" racks including cable management
- VESA mounting