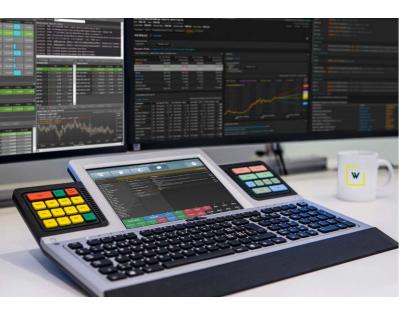

#### THE WORLD AT YOUR FINGERTIPS

Concentrate on core processes without the distraction of switching between different systems.

- MODERN TOUCH SCREEN
- CUSTOMIZED TRADER KEYPADS
- INDIVIDUAL APPLICATIONS
- FLEXIBLE TEAMWORK

- ERGONOMIC CONSOLE
- TRADING PLATFORM COMPATIBLE
- OUTSTANDING ACOUSTICS
- FLEXIBLE INTERFACES

User experience solutions from WEYTEC reduce the user interface to a single device. They are the optimal solution when...

- ... you want to interact directly with trading applications and switch effortlessly between computers and screens
- ... you need to execute transactions quickly and securely.
- ... you need to react immediately market events.
- ... you must stay in complete control and always maintain the overview.
- ... ergonomics is important to you.
- ... you want to use the keyboard for IP TV and IP telephony,.