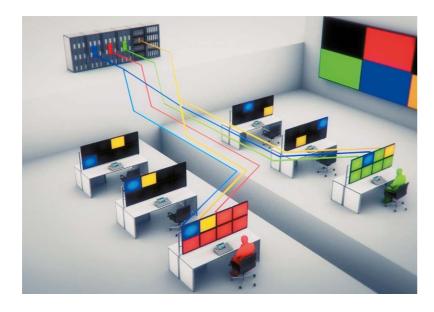

## **KVM MATRIX**

Real Time Access to all your Information Sources

### SIMPLIFY COMPLEX WORKFLOWS

React to events in the markets immediately, and quickly change desk locations if need be.

- MODULAR SCALABLE ARCHITECTURE
- COST-EFFICIENT
- FREE-SEATING

- REAL-TIME ACCESS
- FUTURE-PROOF
- UBIQUITOUS SOURCES
- BUSINESS CONTINUITY

Traders need immediate access to all available information sources, and they need to be able to control, display and toggle between them easily and intuitively. Collaboration solutions from WEYTEC optimize your working environment, when...

- ... you want to distribute access to all the information sources within your organization according to individual user right profiles.
- ... system outages are not an option.
- ... you want to extend collaboration across multiple sites.
- ... users are working in a mixed PC environment.
- ... free seating is required.