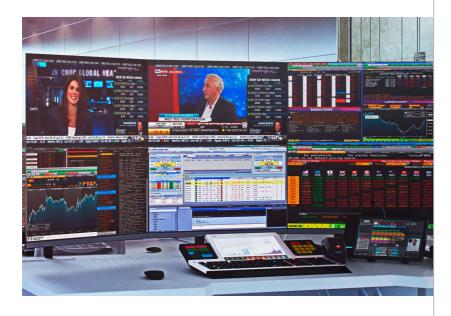

#### THE WORLD AT YOUR FINGERTIPS

Concentrate on core processes without the distraction of switching between different systems.

- MODERN TOUCH SCREEN
- CUSTOMIZED TRADER KEYPADS
- INDIVIDUAL APPLICATIONS
- FLEXIBLE TEAMWORK

- ERGONOMIC CONSOLE
- TRADING PLATFORM COMPATIBLE
- OUTSTANDING ACOUSTICS
- FLEXIBLE INTERFACES

User experience solutions from WEYTEC reduce the user interface to a single device. They are the optimal solution when...

- ... you want to interact directly with trading applications and switch effortlessly between computers and screens
- ... you need to execute transactions quickly and securely.
- ... you need to react immediately market events.
- ... you must stay in complete control and always maintain the overview.
- ... ergonomics is important to you.
- ... you want to use the keyboard for IP TV and IP telephony,.